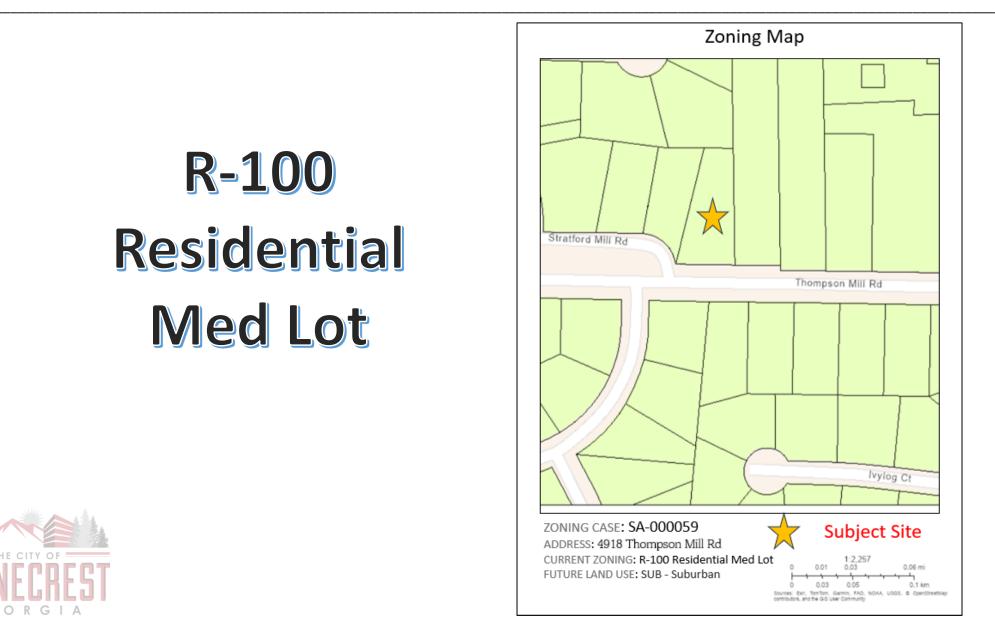

ut Lawn Care

Applicant is seeking a Special Administrative Permit to operate a Type I Home Occupation for administrative office use for a lawn care business.



### **Future Land Use Map**

#### Suburban Neighborhood (SN)

The intent of the Suburban Neighborhood character area is to recognize those areas of the city that have developed in traditional suburban land use patterns while encouraging new development to have increased connectivity and accessibility. These areas include those developed (built out) and those under development pressures. Those areas are characterized by low pedestrian orientation, limited transit access, scattered civic buildings and curvilinear street patterns. The proposed density for areas of this type is up to 8 dwelling units per acre.





## **Zoning Map**



THE CITY OF

GE

### Aerial Map







1:2,257 0.03 0.006 mi 0.03 0.05 0.1 km baures Est, Tarton, Garris, FAO, NGAA, USBB, 6 Opendimentage forstroating, and red gild are dominantly



### Aerial Map

### 4918 Thompson Mill



### Submitted Site Plan



# Questions? Comments!