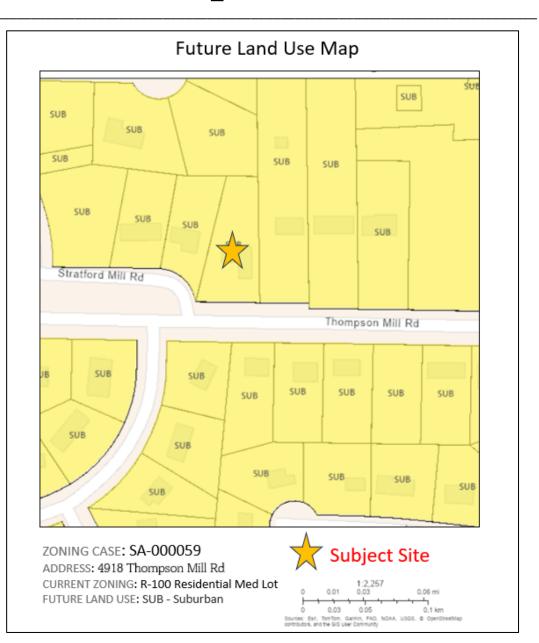

### **Future Land Use Map**

#### Suburban Neighborhood (SN)

The intent of the Suburban Neighborhood character area is to recognize those areas of the city that have developed in traditional suburban land use patterns while encouraging new development to have increased connectivity and accessibility. These areas include those developed (built out) and those under development pressures. Those areas are characterized by low pedestrian orientation, limited transit access, scattered civic buildings and curvilinear street patterns. The proposed density for areas of this type is up to 8 dwelling units per acre.