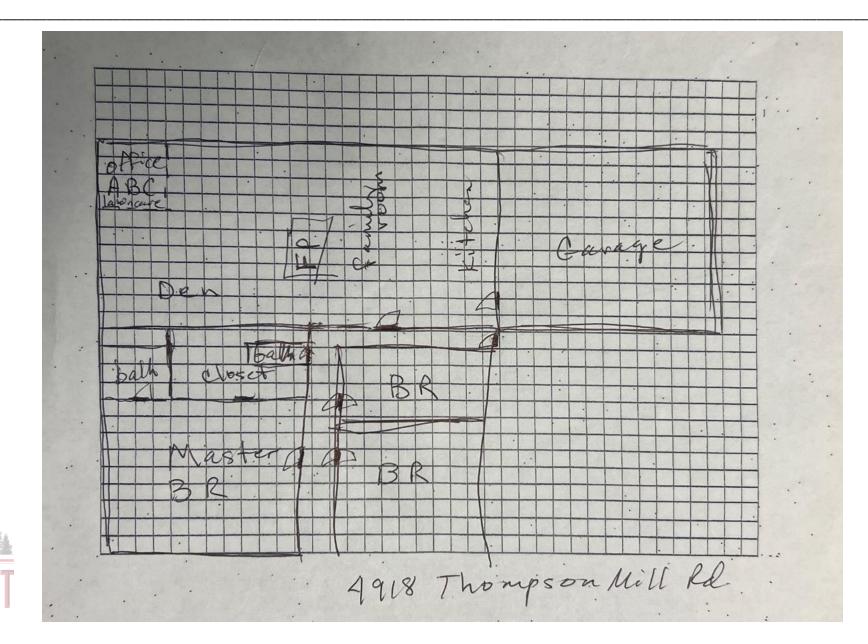

ighborhood character area is to recognize those areas of the city that have developed in traditional suburban land use patterns while encouraging new development to have increased connectivity and accessibility. These areas include those developed (built out) and those under development pressures. Those areas are characterized by low pedestrian orientation, limited transit access, scattered civic buildings and curvilinear street patterns. The proposed density for areas of this type is up to 8 dwelling units per acre.





## **Zoning Map**



THE CITY OF

GE

### Aerial Map







1:2,257 0.03 0.006 mi 0.03 0.05 0.1 km baures Est, Tarton, Garris, FAO, NGAA, USBB, 6 Opendimentage forstroating, and red gild are dominantly



### Aerial Map

### 4918 Thompson Mill



### Submitted Site Plan



# Questions? Comments!