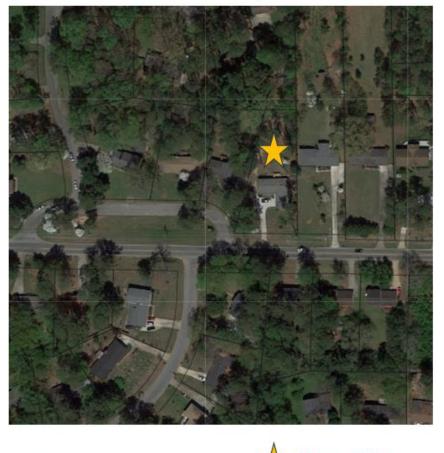

### Aerial Map

1:2,257 0.03 0.006 mi 0.03 0.05 0.1 km baures Est, Tarton, Garris, FAO, NGAA, USBB, 6 Opendimentage forstroating, and red gild are dominantly

### Aerial Map

### 4918 Thompson Mill