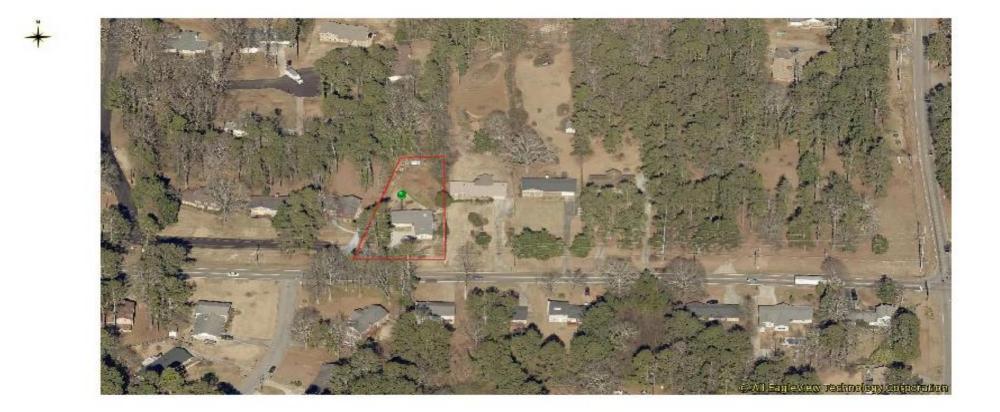

### Aerial Map

1:2,257 0.03 0.006 mi 0.03 0.05 0.1 km baures Est, Tarton, Garris, FAO, NGAA, USBB, 6 Opendimentage forstroating, and red gild are dominantly

### Aerial Map

### 4918 Thompson Mill